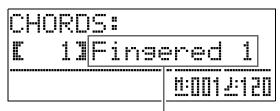

lay. For details about ending patterns, see "Modifying Auto Accompaniment Patterns" (page E-19).

#### 🗍 ΝΟΤΕ

- You can use the following procedure to adjust the volume level of the Auto Accompaniment, without affecting the volume of Digital Piano output. For details, see "Auto Accompaniment Volume" (page E-45).
- You can change the size of the chord keyboard by using the split feature to move the split point (page E-10). The keyboard keys to the left of the split point make up the chord keyboard.

#### Selecting a Chord Fingering Mode

You can select from among the following five chord fingering modes.

- 1: Fingered 1
- 2: Fingered 2
- 3: Fingered 3
- 4: CASIO Chord
- 5: Full Range
- Hold down the 
   (ACCOMP ON/OFF) button until the chord type selection screen appears on the display.



Chord fingering mode

- **3** Press the (ACCOMP ON/OFF) button. This exits the chord fingering screen.

#### ■ Fingered 1, 2, 3

With these three chord fingering modes, you play chords on the chord keyboard using their normal chord fingerings. Some chord forms are abbreviated, and can be fingered with one or two keys. For information about the types of chords you can finger and their fingerings, see the "Fingering Guide" (page A-10).



- Fingered 1: Play the component notes of the chord on the keyboard.
- Fingered 2: Unlike Fingered 1, 6th input is not possible with this mode.
- Fingered 3: Unlike Fingered 1, this mode allows input of fraction chords with the lowest keyboard note as the bass note.

#### ■ CASIO CHORD

With "CASIO Chord", you can use simplified fingerings to play the fou